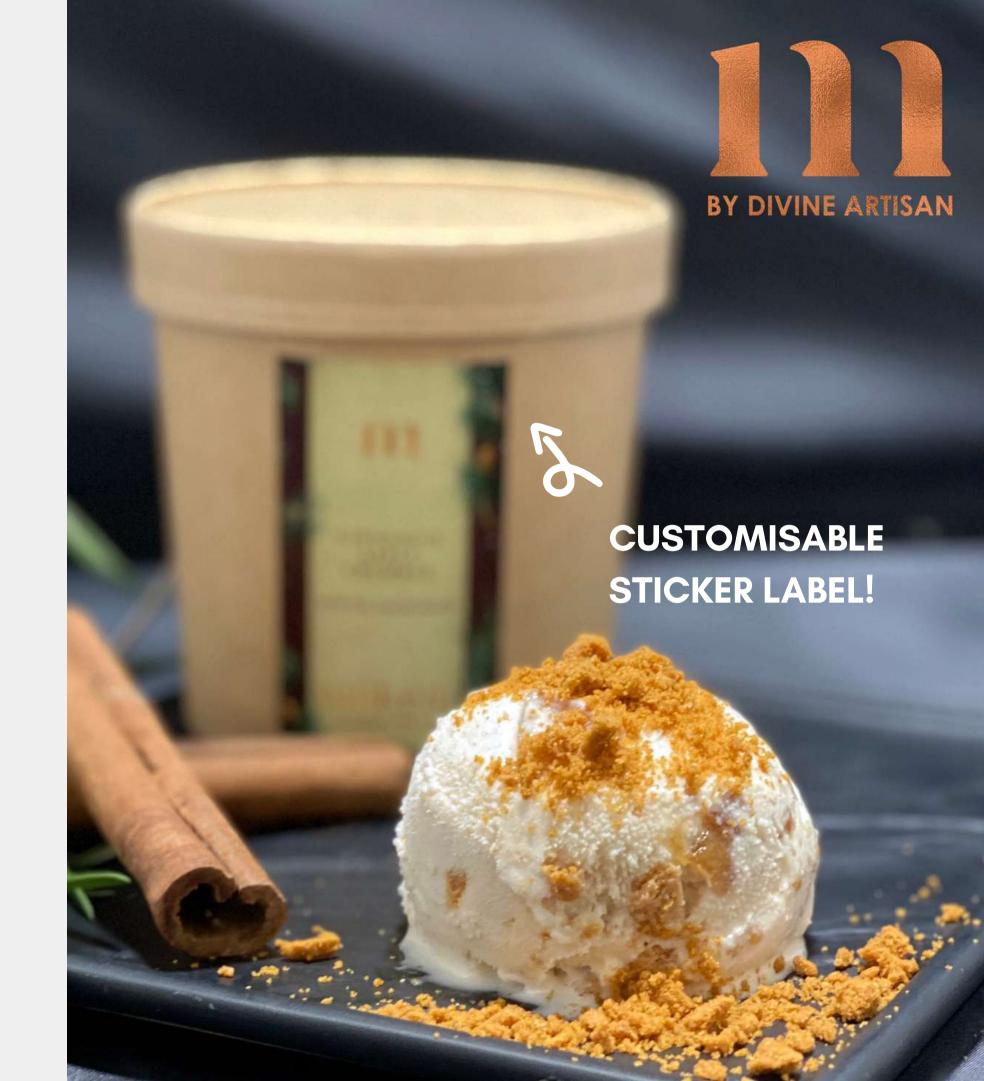

# ARTISANAL GELATO PINT W/ CUSTOMISED LABEL (WEDDING FAVORS)

### **CHOOSE FROM 1 OF THESE FLAVOURS:**

- SPECULOOS COOKIE
- 72% RICH CHOCOLATE
- ONDEH ONDEH WITH GULA MELAKA MOCHI
- PINEAPPLE COOKIE CRUMBLE
- COOKIES AND CREME
- APPLE CINNAMON CRUMBLE
- STRAWBERRY BASIL SORBET
- SIGNATURE ROASTED PISTACHIO +\$2

MIN OF 30 PINTS PER ORDER

\$ 16/PINT (\$16.05 W/GST).

COMES WITH EXCLUSIVE MILKED. COOLER BAG (WORTH \$5)

milked.