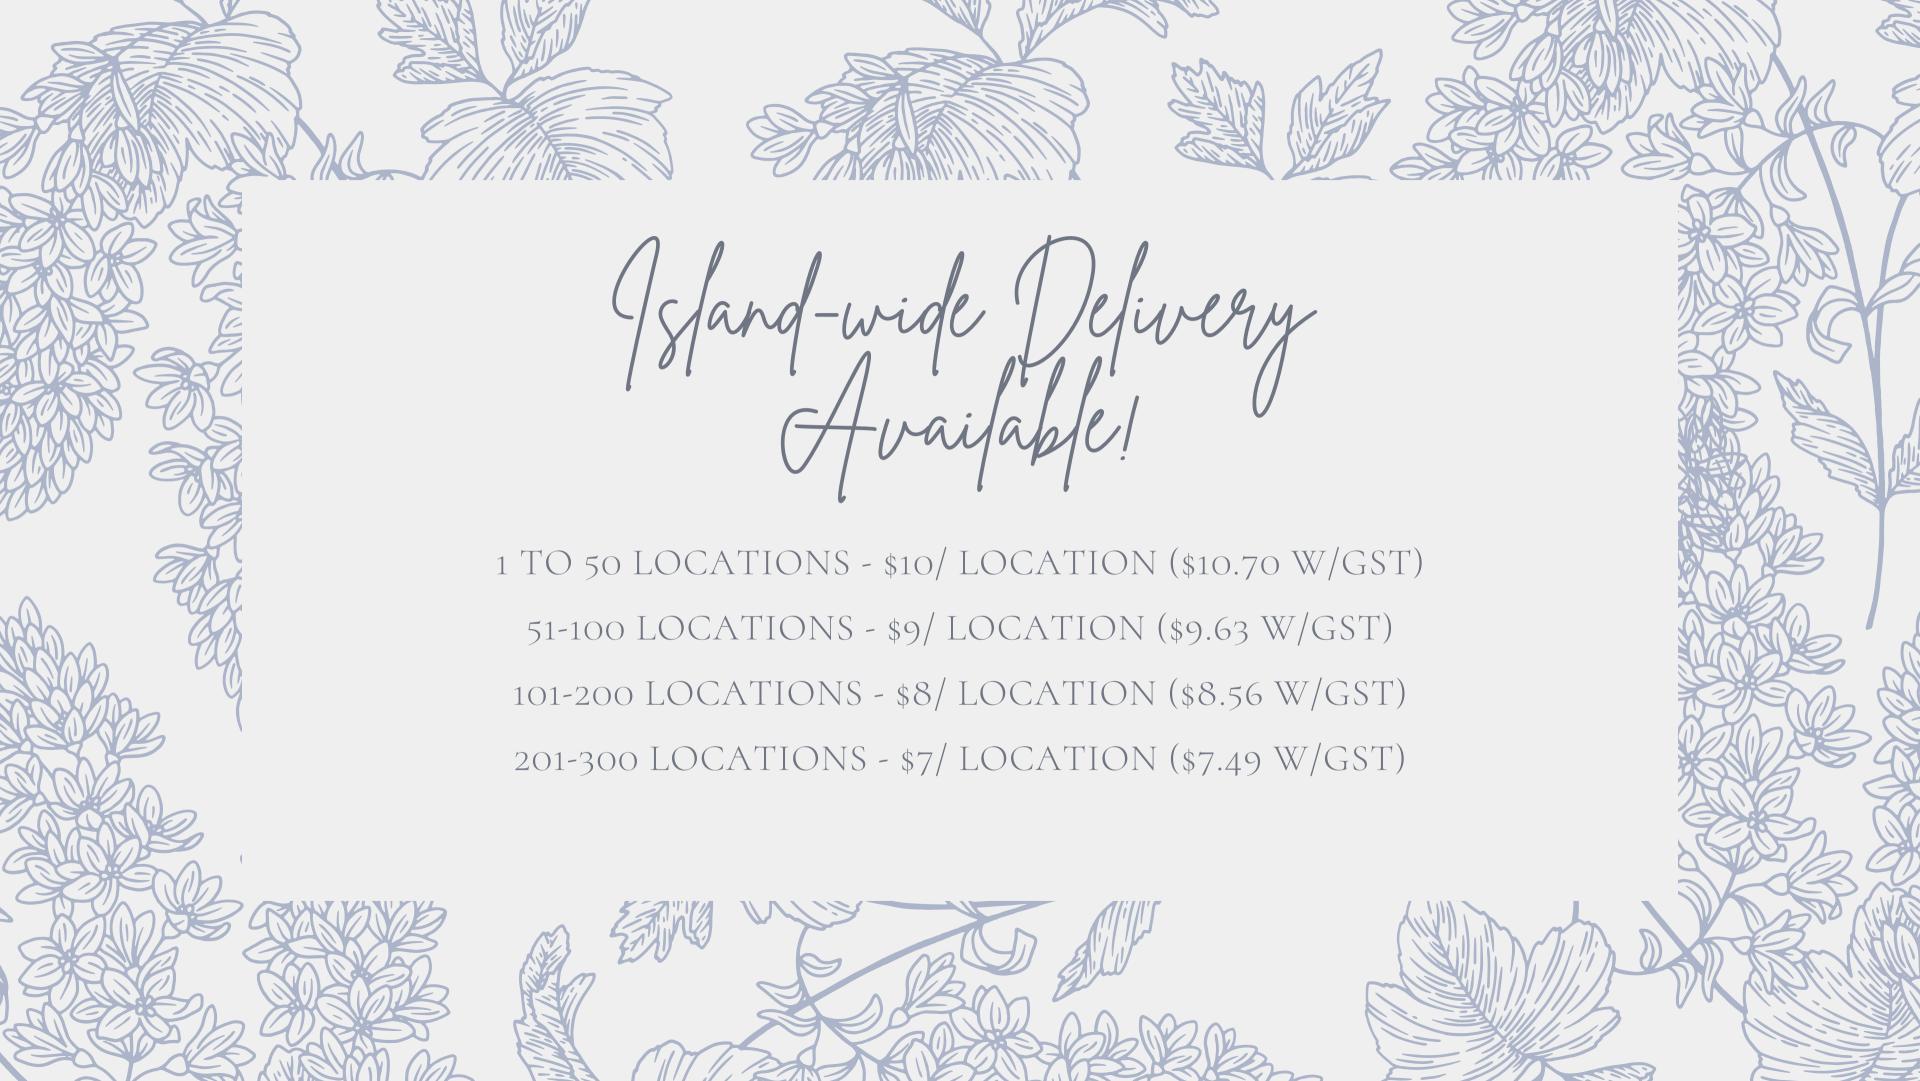

# CUPCAKE BOX (WEDDING FAVORS)

### **CUPCAKE FLAVORS**

(CHOOSE ONE OF THE FOLLOWING):

- LYCHEE ROSE CUPCAKE
- BELGIAN CHOCOLATE CUPCAKE
- RED VELVET CUPCAKE

MIN OF 50 BOXES PER ORDER

\$5/BOX WITH CUSTOMISED STICKER (\$5.35 W/GST)

# DUO CUPCAKE BOX (WEDDING FAVORS)

### **CUPCAKE FLAVORS:**

(CHOOSE TWO OF THE FOLLOWING):

- LYCHEE ROSE CUPCAKE
- BELGIAN CHOCOLATE CUPCAKE
- RED VELVET CUPCAKE

MIN OF 50 BOXES PER ORDER

\$10/BOX WITH CUSTOMISED STICKER (\$10.70 W/GST)

# 6PC ARTISANAL MACARON BOX (WEDDING FAVORS)

### SIGNATURE MACARON FLAVORS INCLUDED:

- LYCHEE ROSE X3
- SEA-SALTED CARAMEL X3

MIN OF 50 BOXES PER ORDER

\$15/BOX WITH CUSTOMISED STICKER (\$16.05 W/GST)

# ARTISANAL GELATO PINT W/ CUSTOMISED LABEL (WEDDING FAVORS)

### **CHOOSE FROM 1 OF THESE FLAVOURS:**

- SPECULOOS COOKIE
- 72% RICH CHOCOLATE
- ONDEH ONDEH WITH GULA MELAKA MOCHI
- PINEAPPLE COOKIE CRUMBLE
- COOKIES AND CREME
- APPLE CINNAMON CRUMBLE
- STRAWBERRY BASIL SORBET
- SIGNATURE ROASTED PISTACHIO +\$2

MIN OF 30 PINTS PER ORDER

\$ 16/PINT (\$16.05 W/GST).

COMES WITH EXCLUSIVE MILKED. COOLER BAG (WORTH \$5)

milked.