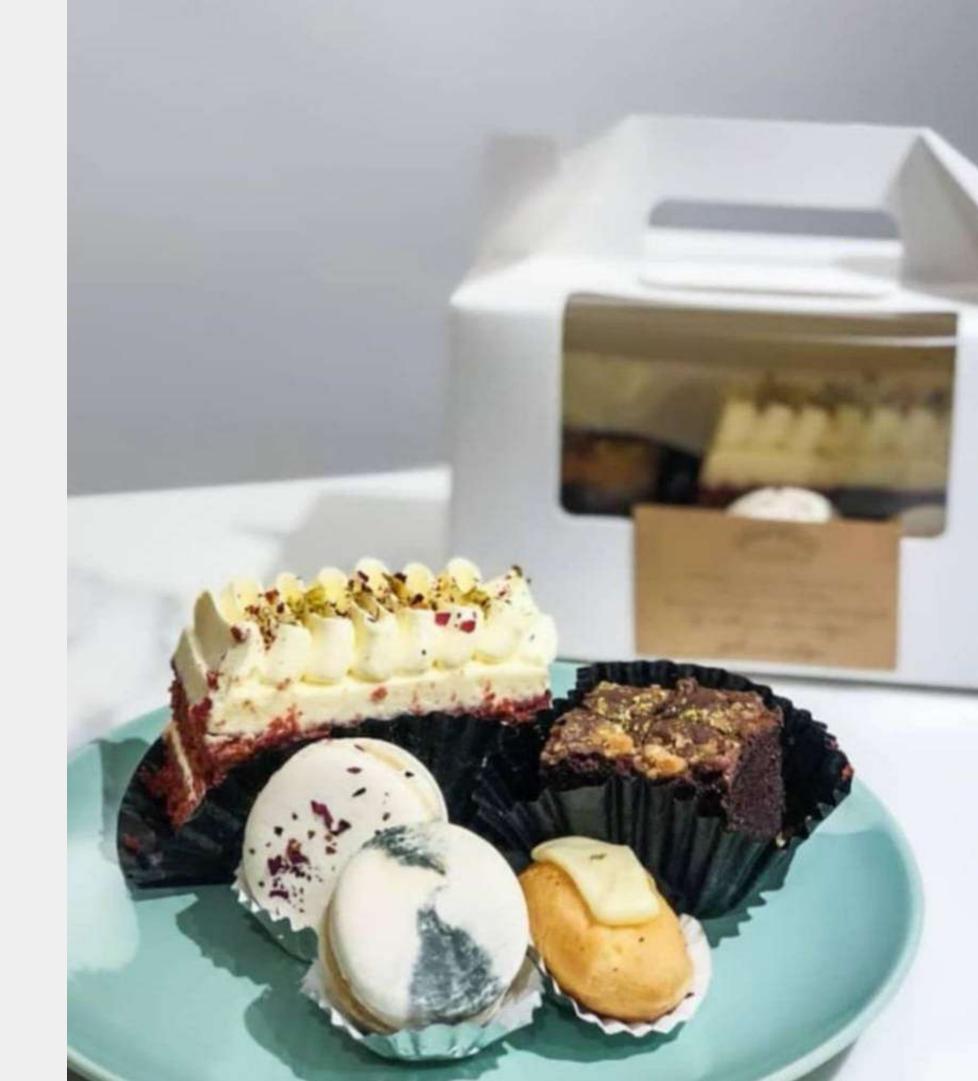

## ARTISANAL DESSERT BOX

### **DESSERT INCLUSIONS:**

1 SLICE RED VELVET CAKE
1 SLICE CHOCOLATE WALNUT BROWNIE
1 ARTISANAL SEA-SALT CARAMEL MACARON
1 ARTISANAL LYCHEE ROSE MACARON
1 WHITE CHOCOLATE ECLAIR

MIN OF 50 BOXES PER ORDER

\$20/BOX WITH CUSTOMISED STICKER (\$21.40 W/GST)