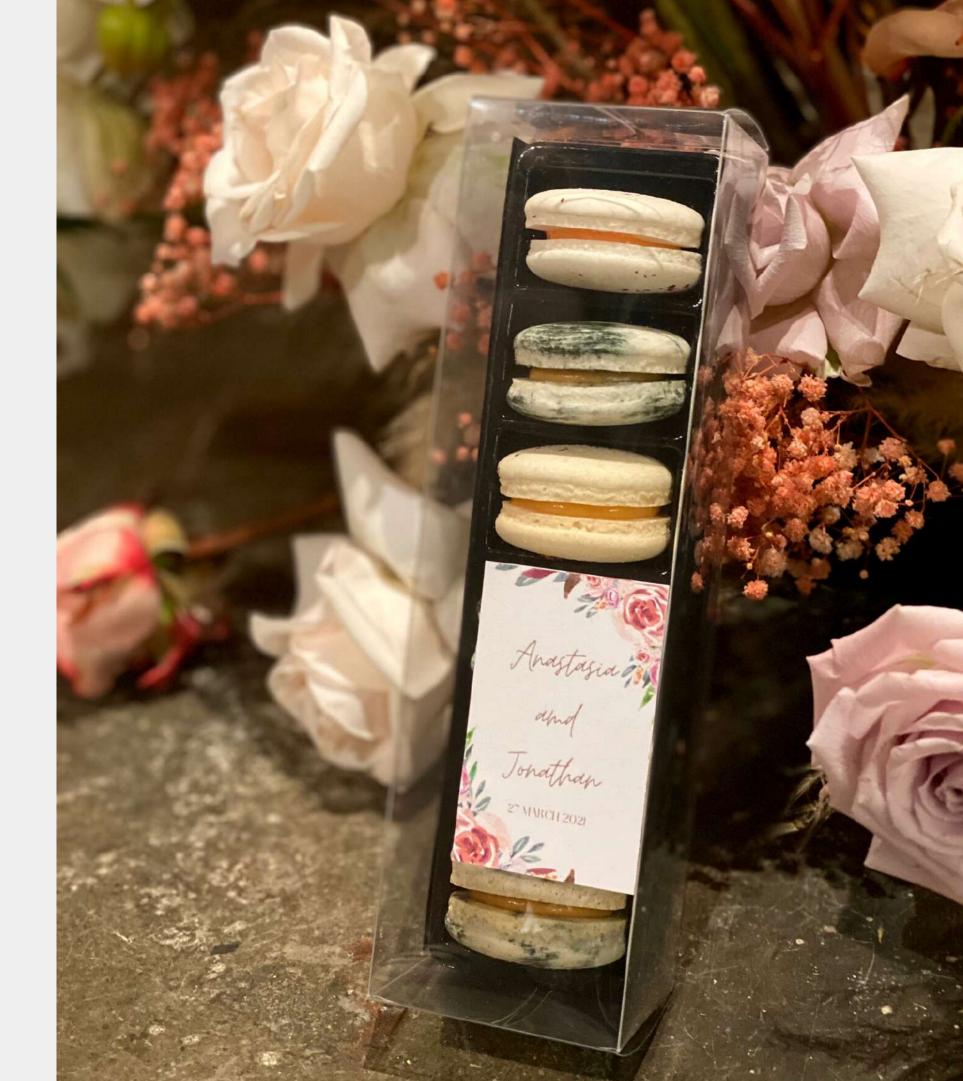

# 6PC ARTISANAL MACARON BOX (WEDDING FAVORS)

### SIGNATURE MACARON FLAVORS INCLUDED:

- LYCHEE ROSE X3
- SEA-SALTED CARAMEL X3

MIN OF 50 BOXES PER ORDER

\$15/BOX WITH CUSTOMISED STICKER (\$16.05 W/GST)