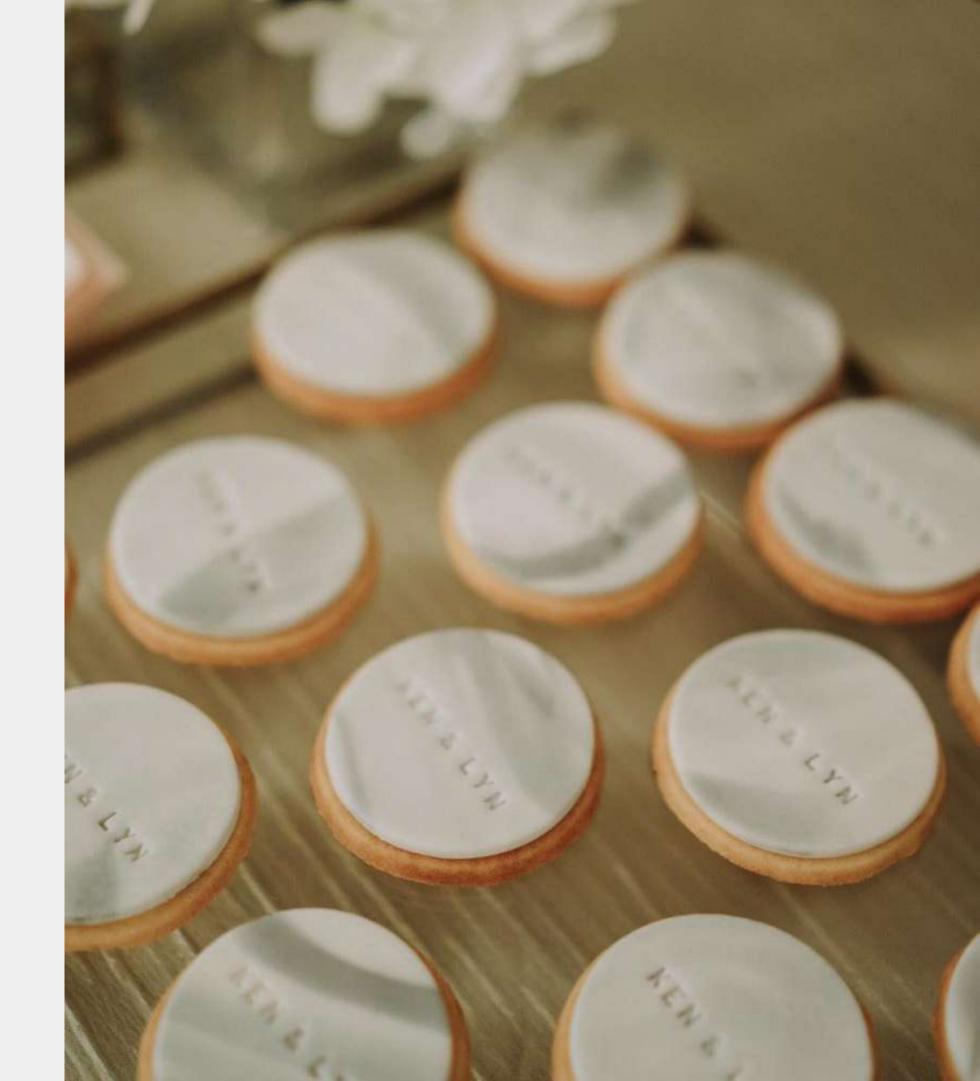

# CUSTOMISED INITIALS ENGRAVED COOKIE

### SHORTBREAD COOKIE FLAVOURS

(CHOOSE ONE OF THE FOLLOWING):

- VANILLA
- LYCHEE ROSE

MIN OF 24 COOKIES PER ORDER

\$6.50/COOKIE (\$6.95 W/GST)