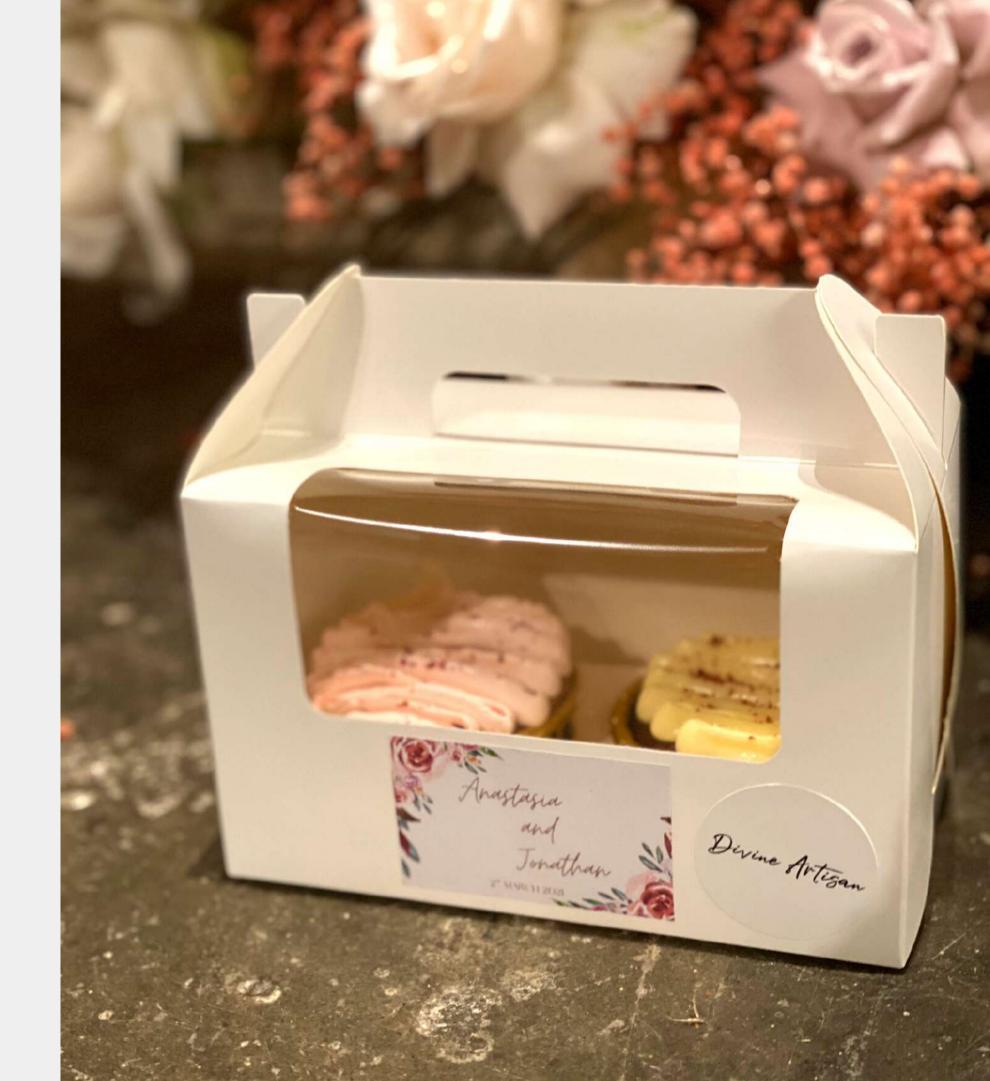

# 6PC ARTISANAL MACARON BOX (WEDDING FAVORS)

### SIGNATURE MACARON FLAVORS INCLUDED:

- LYCHEE ROSE X3
- SEA-SALTED CARAMEL X3

MIN OF 50 BOXES PER ORDER

\$15/BOX WITH CUSTOMISED STICKER (\$16.05 W/GST)